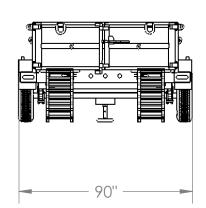

|  |         | NAME | DATE                                      |
|--|---------|------|-------------------------------------------|
|  | DRAWN   | DON  | Wednesday, September 05, 2012 10:23:27 AM |
|  | CHECKED |      | Wednesday, September 05, 2012 10:23:27 AM |
|  |         |      |                                           |

## PROPRIETARY AND CONFIDENTIAL

THE INFORMATION CONTAINED IN THIS DRAWING IS THE SOLE PROPERTY OF GREAT NORTHERN TRAILER WORKS. ANY REPRODUCTION IN PART OR AS A WHOLE WITHOUT THE WRITTEN PERMISSION OF GREAT NORTHERN TRAILER WORKS IS PROHIBITED.

## UNLESS OTHERWISE SPECIFIED:

DIMENSIONS ARE IN INCHES TOLERANCES: FRACTIONAL ± 1/16



## 6'x10' 10k Mid Size Dump

SIZE TARE WEIGHT:

2700 LBS

REV