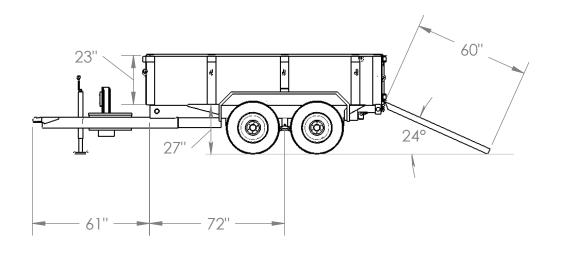

|  |         | NAME | DATE                                      |
|--|---------|------|-------------------------------------------|
|  | DRAWN   | DON  | Wednesday, September 05, 2012 10:23:27 AM |
|  | CHECKED |      | Wednesday, September 05, 2012 10:23:27 AM |
|  |         |      |                                           |

## PROPRIETARY AND CONFIDENTIAL

THE INFORMATION CONTAINED IN THIS DRAWING IS THE SOLE PROPERTY OF GREAT NORTHERN TRAILER WORKS. ANY REPRODUCTION IN PART OR AS A WHOLE WITHOUT THE WRITTEN PERMISSION OF GREAT NORTHERN TRAILER WORKS IS PROHIBITED.

## UNLESS OTHERWISE SPECIFIED:

DIMENSIONS ARE IN INCHES TOLERANCES: FRACTIONAL ± 1/16



## 6'x10' 10k Mid Size Dump

SIZE TARE WEIGHT:

2700 LBS

REV