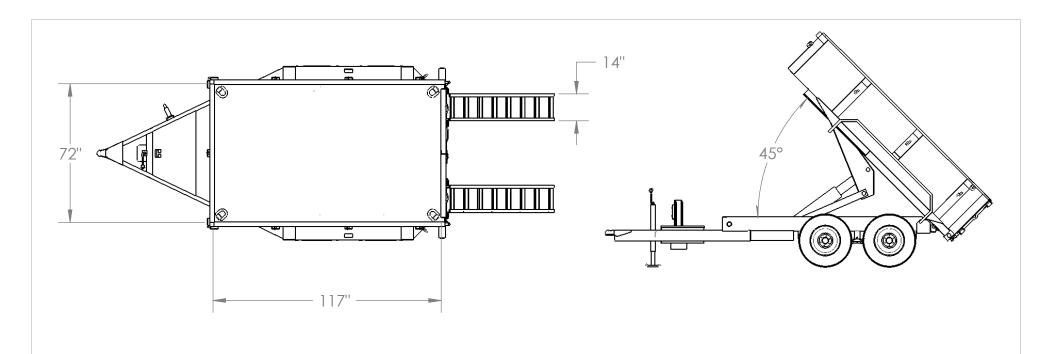

|  |         | NAME | DATE                                      |
|--|---------|------|-------------------------------------------|
|  | DRAWN   | DON  | Wednesday, September 05, 2012 10:23:27 AM |
|  | CHECKED |      | Wednesday, September 05, 2012 10:23:27 AM |
|  |         |      |                                           |

## PROPRIETARY AND CONFIDENTIAL

THE INFORMATION CONTAINED IN THIS DRAWING IS THE SOLE PROPERTY OF GREAT NORTHERN TRAILER WORKS. ANY REPRODUCTION IN PART OR AS A WHOLE WITHOUT THE WRITTEN PERMISSION OF GREAT NORTHERN TRAILER WORKS IS PROHIBITED.

## UNLESS OTHERWISE SPECIFIED:

DIMENSIONS ARE IN INCHES TOLERANCES: FRACTIONAL ± 1/16



## 6'x10' 10k Mid Size Dump

SIZE TARE WEIGHT:

2700 LBS

REV