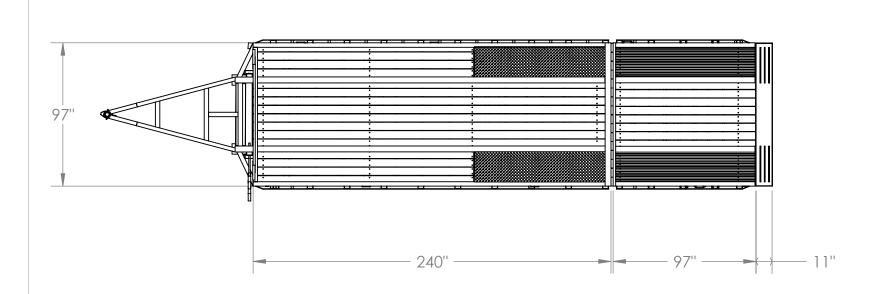

|       |         | NAME | DATE                                 |
|-------|---------|------|--------------------------------------|
|       | DRAWN   | DON  | Tuesday, August 21, 2012 11:51:40 AM |
|       | CHECKED |      | Tuesday, August 21, 2012 11:51:40 AM |
| ITIAL |         |      |                                      |

## PROPRIETARY AND CONFIDENTIAL

THE INFORMATION CONTAINED IN THIS DRAWING IS THE SOLE PROPERTY OF GREAT NORTHERN TRAILER WORKS. ANY REPRODUCTION IN PART OR AS A WHOLE WITHOUT THE WRITTEN PERMISSION OF GREAT NORTHERN TRAILER WORKS IS PROHIBITED.

## UNLESS OTHERWISE SPECIFIED:

DIMENSIONS ARE IN INCHES TOLERANCES: FRACTIONAL± 1/16



## 29' 20k Power Dove

TARE WEIGHT:

WEIGHT: REV

7650 LBS