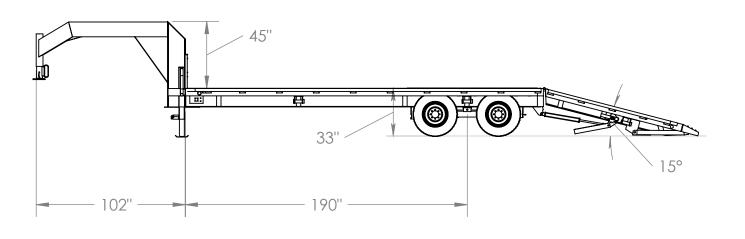

|       |         | NAME | DATE                                 |
|-------|---------|------|--------------------------------------|
|       | DRAWN   | DON  | Tuesday, August 21, 2012 11:51:40 AM |
|       | CHECKED |      | Tuesday, August 21, 2012 11:51:40 AM |
| ITIAL |         |      |                                      |

## PROPRIETARY AND CONFIDENTIAL

THE INFORMATION CONTAINED IN THIS DRAWING IS THE SOLE PROPERTY OF GREAT NORTHERN TRAILER WORKS. ANY REPRODUCTION IN PART OR AS A WHOLE WITHOUT THE WRITTEN PERMISSION OF GREAT NORTHERN TRAILER WORKS IS PROHIBITED.

## UNLESS OTHERWISE SPECIFIED:

DIMENSIONS ARE IN INCHES TOLERANCES: FRACTIONAL± 1/16



## 29' 20k Power Dove

TARE WEIGHT:

WEIGHT: REV

7650 LBS