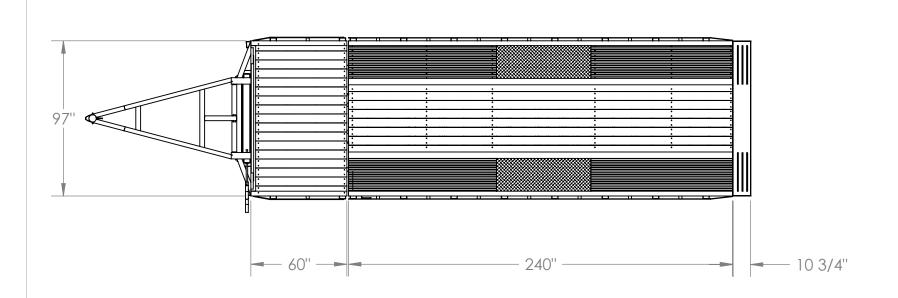

|                                 |                                   |                                                        | NAME                        | DATE                                 |
|---------------------------------|-----------------------------------|--------------------------------------------------------|-----------------------------|--------------------------------------|
|                                 |                                   | DRAWN                                                  | Don                         | Thursday, August 30, 2012 4:18:43 PM |
|                                 |                                   | CHECKED                                                |                             | Thursday, August 30, 2012 4:18:43 PM |
|