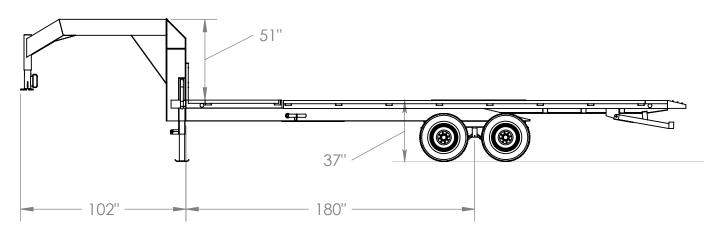

|                                 |                                   |                                                        | NAME                        | DATE                                 |
|---------------------------------|-----------------------------------|--------------------------------------------------------|-----------------------------|--------------------------------------|
|                                 |                                   | DRAWN                                                  | Don                         | Thursday, August 30, 2012 4:18:43 PM |
|                                 |                                   | CHECKED                                                |                             | Thursday, August 30, 2012 4:18:43 PM |
|