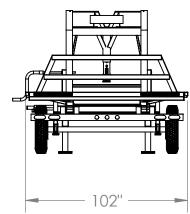

|                                 |                                   |                                                        | NAME                        | DATE                                 |
|---------------------------------|-----------------------------------|--------------------------------------------------------|-----------------------------|--------------------------------------|
|                                 |                                   | DRAWN                                                  | Don                         | Thursday, August 30, 2012 4:18:43 PM |
|                                 |                                   | CHECKED                                                |                             | Thursday, August 30, 2012 4:18:43 PM |
|