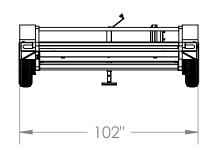

|                                                                                                                                                                                                                                                   | DRAWN   | Don                                                    | Monday, August 27, 2012 9:37:52 AM |
|---------------------------------------------------------------------------------------------------------------------------------------------------------------------------------------------------------------------------------------------------|---------|--------------------------------------------------------|------------------------------------|
|