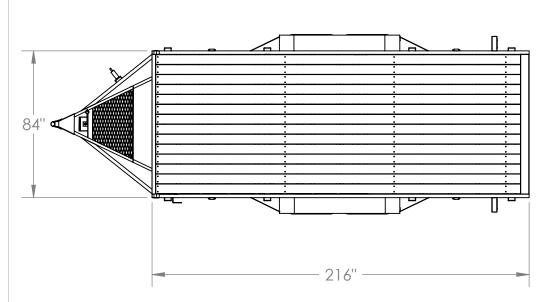

|                                                                                                                                                                                                                                                   | DRAWN   | Don                                                    | Monday, August 27, 2012 9:37:52 AM |
|---------------------------------------------------------------------------------------------------------------------------------------------------------------------------------------------------------------------------------------------------|---------|--------------------------------------------------------|------------------------------------|
|