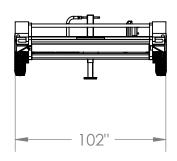

|        |         | NAME     | DATE                                |
|--------|---------|----------|-------------------------------------|
|        | DRAWN   | DON      | Tuesday, August 07, 2012 3:54:35 PM |
|        | CHECKED |          | Tuesday, August 07, 2012 3:54:35 PM |
| ENTIAL |         | LINILECC | OTHERWISE SPECIFIED.                |

## PROPRIETARY AND CONFIDENTIAL

THE INFORMATION CONTAINED IN THIS DRAWING IS THE SOLE PROPERTY OF GREAT NORTHERN TRAILER WORKS. ANY REPRODUCTION IN PART OR AS A WHOLE WITHOUT THE WRITTEN PERMISSION OF GREAT NORTHERN TRAILER WORKS IS PROHIBITED.

## UNLESS OTHERWISE SPECIFIED:

DIMENSIONS ARE IN INCHES TOLERANCES: FRACTIONAL ± 1/16



## 20' 14k Tilt (4' stationary)

SIZE TARE WEIGHT: REV
3700 LBS