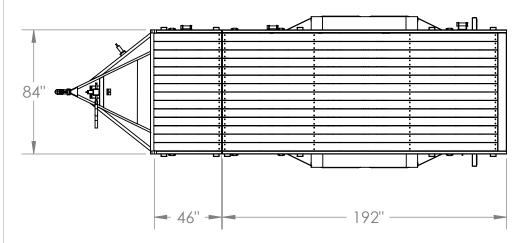

|        |         | NAME     | DATE                                |
|--------|---------|----------|-------------------------------------|
|        | DRAWN   | DON      | Tuesday, August 07, 2012 3:54:35 PM |
|        | CHECKED |          | Tuesday, August 07, 2012 3:54:35 PM |
| ENTIAL |         | LINILECC | OTHERWISE SPECIFIED.                |

## PROPRIETARY AND CONFIDENTIAL

THE INFORMATION CONTAINED IN THIS DRAWING IS THE SOLE PROPERTY OF GREAT NORTHERN TRAILER WORKS. ANY REPRODUCTION IN PART OR AS A WHOLE WITHOUT THE WRITTEN PERMISSION OF GREAT NORTHERN TRAILER WORKS IS PROHIBITED.

## UNLESS OTHERWISE SPECIFIED:

DIMENSIONS ARE IN INCHES TOLERANCES: FRACTIONAL ± 1/16



## 20' 14k Tilt (4' stationary)

SIZE TARE WEIGHT: REV
3700 LBS