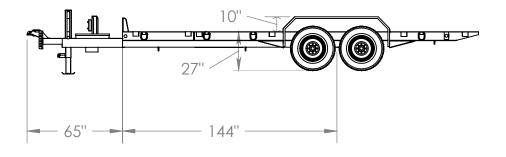

|        |         | NAME     | DATE                                |
|--------|---------|----------|-------------------------------------|
|        | DRAWN   | DON      | Tuesday, August 07, 2012 3:54:35 PM |
|        | CHECKED |          | Tuesday, August 07, 2012 3:54:35 PM |
| ENTIAL |         | LINILECC | OTHERWISE SPECIFIED.                |

## PROPRIETARY AND CONFIDENTIAL

THE INFORMATION CONTAINED IN THIS DRAWING IS THE SOLE PROPERTY OF GREAT NORTHERN TRAILER WORKS. ANY REPRODUCTION IN PART OR AS A WHOLE WITHOUT THE WRITTEN PERMISSION OF GREAT NORTHERN TRAILER WORKS IS PROHIBITED.

## UNLESS OTHERWISE SPECIFIED:

DIMENSIONS ARE IN INCHES TOLERANCES: FRACTIONAL ± 1/16



## 20' 14k Tilt (4' stationary)

SIZE TARE WEIGHT: REV
3700 LBS