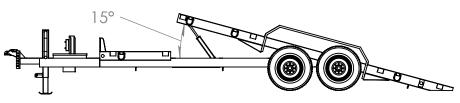

|        |         | NAME     | DATE                                |
|--------|---------|----------|-------------------------------------|
|        | DRAWN   | DON      | Tuesday, August 07, 2012 3:54:35 PM |
|        | CHECKED |          | Tuesday, August 07, 2012 3:54:35 PM |
| ENTIAL |         | LINILECC | OTHERWISE SPECIFIED.                |

## PROPRIETARY AND CONFIDENTIAL

THE INFORMATION CONTAINED IN THIS DRAWING IS THE SOLE PROPERTY OF GREAT NORTHERN TRAILER WORKS. ANY REPRODUCTION IN PART OR AS A WHOLE WITHOUT THE WRITTEN PERMISSION OF GREAT NORTHERN TRAILER WORKS IS PROHIBITED.

## UNLESS OTHERWISE SPECIFIED:

DIMENSIONS ARE IN INCHES TOLERANCES: FRACTIONAL ± 1/16



## 20' 14k Tilt (4' stationary)

SIZE TARE WEIGHT: REV
3700 LBS