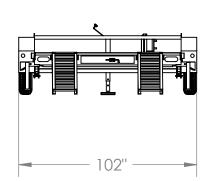

16' 10k Std DB

TARE WEIGHT:

**REV** 

THE INFORMATION C DRAWING IS THE SOL GREAT NORTHERN TO REPRODUCTION IN PART OR AS A WHOLE WITHOUT THE WRITTEN PERMISSION OF DIMENSIONS ARE IN INCHES TOLERANCES: 2100 LBS FRACTIONAL± 1/16 GREAT NORTHERN TRAILER WORKS IS PROHIBITED.