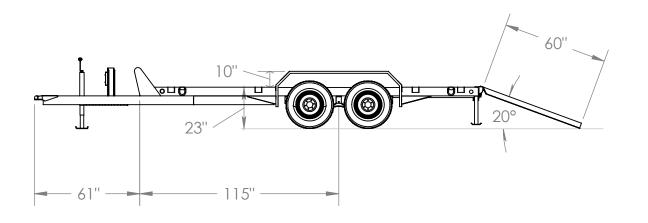

16' 10k Std DB

TARE WEIGHT:

**REV** 

THE INFORMATION C DRAWING IS THE SOL GREAT NORTHERN TO REPRODUCTION IN PART OR AS A WHOLE WITHOUT THE WRITTEN PERMISSION OF DIMENSIONS ARE IN INCHES TOLERANCES: 2100 LBS FRACTIONAL± 1/16 GREAT NORTHERN TRAILER WORKS IS PROHIBITED.