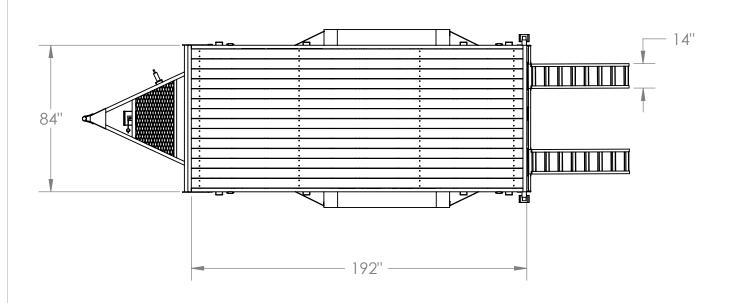

16' 10k Std DB

TARE WEIGHT:

**REV** 

THE INFORMATION C DRAWING IS THE SOL GREAT NORTHERN TO REPRODUCTION IN PART OR AS A WHOLE WITHOUT THE WRITTEN PERMISSION OF DIMENSIONS ARE IN INCHES TOLERANCES: 2100 LBS FRACTIONAL± 1/16 GREAT NORTHERN TRAILER WORKS IS PROHIBITED.