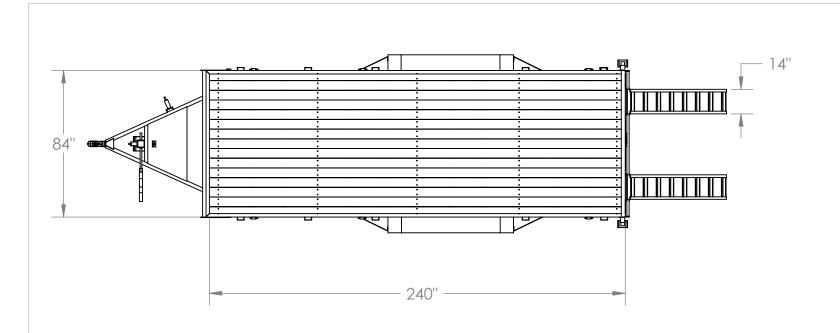

| <b>ENTIAL</b><br>NED IN THIS |         | UNLESS | OTHERWISE SPECIFIED:                   |
|------------------------------|---------|--------|----------------------------------------|
|                              | CHECKED |        | Tuesday, September 18, 2012 9:23:30 AM |
|                              | DRAWN   | DON    | Tuesday, September 18, 2012 9:23:30 AM |
|                              |         | NAME   | DATE                                   |

PROPRIETARY AND CONFIDENTIAL

THE INFORMATION CONTAINED IN THIS DRAWING IS THE SOLE PROPERTY OF GREAT NORTHERN TRAILER WORKS. ANY REPRODUCTION IN PART OR AS A WHOLE WITHOUT THE WRITTEN PERMISSION OF GREAT NORTHERN TRAILER WORKS IS PROHIBITED.

DIMENSIONS ARE IN INCHES TOLERANCES: FRACTIONAL ± 1/16



20' 14k Std DB

TARE WEIGH