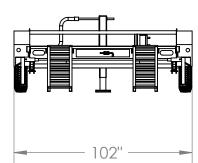

| <b>ENTIAL</b><br>NED IN THIS |         | UNLESS | OTHERWISE SPECIFIED:                   |
|------------------------------|---------|--------|----------------------------------------|
|                              | CHECKED |        | Tuesday, September 18, 2012 9:23:30 AM |
|                              | DRAWN   | DON    | Tuesday, September 18, 2012 9:23:30 AM |
|                              |         | NAME   | DATE                                   |

PROPRIETARY AND CONFIDENTIAL

THE INFORMATION CONTAINED IN THIS DRAWING IS THE SOLE PROPERTY OF GREAT NORTHERN TRAILER WORKS. ANY REPRODUCTION IN PART OR AS A WHOLE WITHOUT THE WRITTEN PERMISSION OF GREAT NORTHERN TRAILER WORKS IS PROHIBITED.

DIMENSIONS ARE IN INCHES TOLERANCES: FRACTIONAL ± 1/16



20' 14k Std DB

TARE WEIGHT: