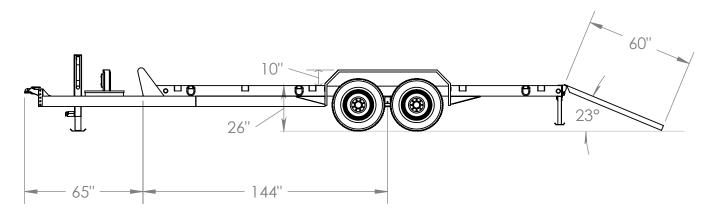

| <b>ENTIAL</b><br>NED IN THIS |         | UNLESS | OTHERWISE SPECIFIED:                   |
|------------------------------|---------|--------|----------------------------------------|
|                              | CHECKED |        | Tuesday, September 18, 2012 9:23:30 AM |
|                              | DRAWN   | DON    | Tuesday, September 18, 2012 9:23:30 AM |
|                              |         | NAME   | DATE                                   |

PROPRIETARY AND CONFIDENTIAL

THE INFORMATION CONTAINED IN THIS DRAWING IS THE SOLE PROPERTY OF GREAT NORTHERN TRAILER WORKS. ANY REPRODUCTION IN PART OR AS A WHOLE WITHOUT THE WRITTEN PERMISSION OF GREAT NORTHERN TRAILER WORKS IS PROHIBITED.

DIMENSIONS ARE IN INCHES TOLERANCES: FRACTIONAL ± 1/16



20' 14k Std DB

TARE WEIGHT: