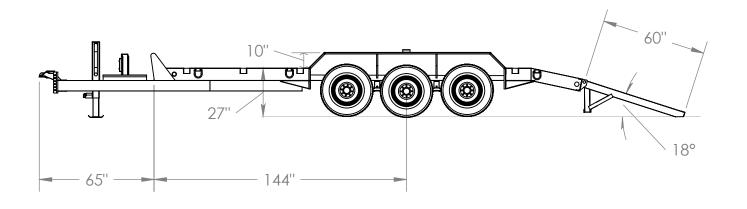

DIMENSIONS ARE IN INCHES TOLERANCES: FRACTIONAL ± 1/16

20' 18k DB w/ Dove

ZE TARE WEIGHT:

4000 LBS

REV