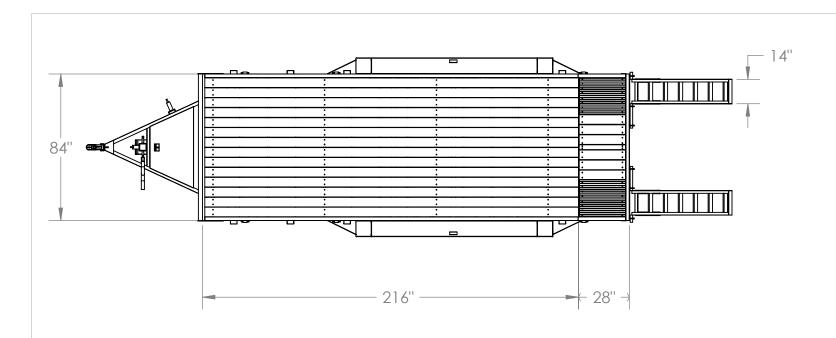

DIMENSIONS ARE IN INCHES TOLERANCES: FRACTIONAL ± 1/16

20' 18k DB w/ Dove

ZE TARE WEIGHT:

4000 LBS

REV