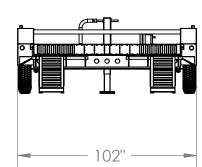

DIMENSIONS ARE IN INCHES TOLERANCES: FRACTIONAL ± 1/16

20' 18k DB w/ Dove

ZE TARE WEIGHT:

4000 LBS

REV