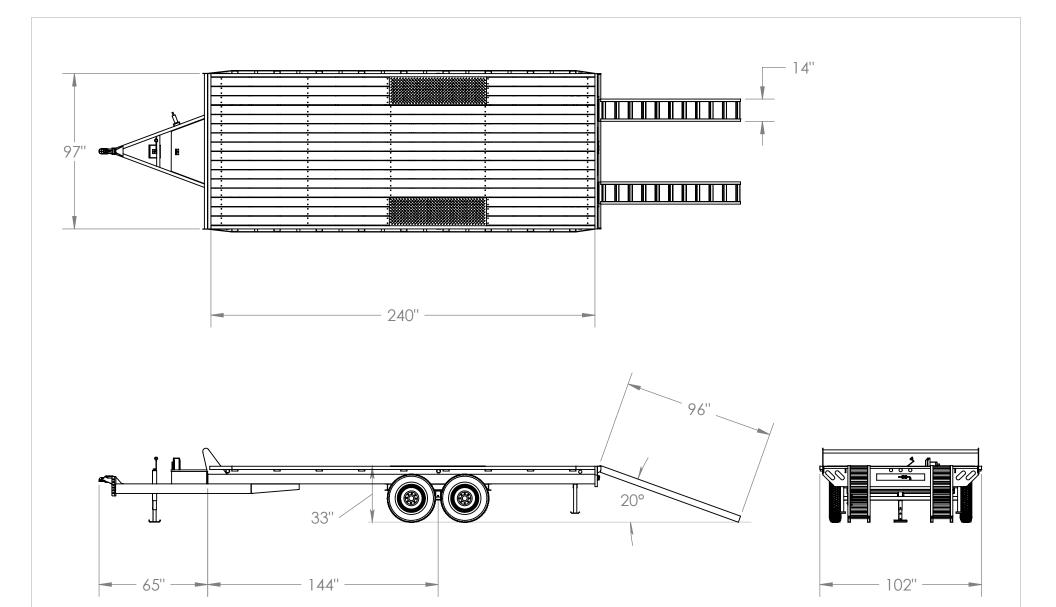

|                                                                                                                                                                                                                                                   |         | NAME                                                  | DATE                                   |
|---------------------------------------------------------------------------------------------------------------------------------------------------------------------------------------------------------------------------------------------------|---------|-------------------------------------------------------|----------------------------------------|
|