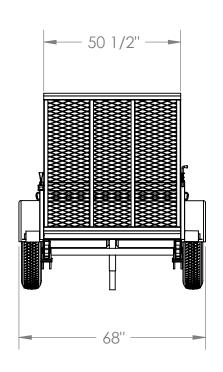

ILESS OTHERWISE SPECIFIED:

MENSIONS ARE IN INCHES

LERANCES:

ACTIONAL ± 1/16

4'x8' 2.99k LL-LS

SIZE TARE WEIGHT:

600 LBS

REV