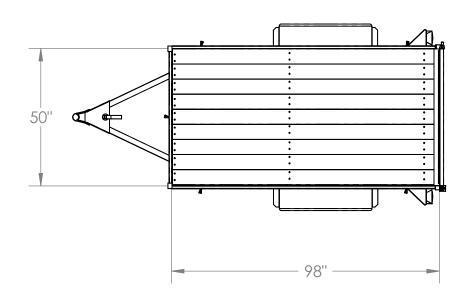

ILESS OTHERWISE SPECIFIED:

MENSIONS ARE IN INCHES

LERANCES:

ACTIONAL ± 1/16

4'x8' 2.99k LL-LS

SIZE TARE WEIGHT:

600 LBS

REV