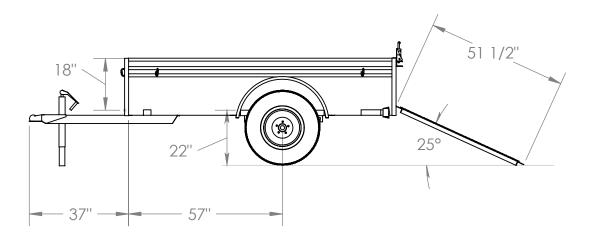

ILESS OTHERWISE SPECIFIED:

MENSIONS ARE IN INCHES

LERANCES:

ACTIONAL ± 1/16

4'x8' 2.99k LL-LS

SIZE TARE WEIGHT:

600 LBS

REV