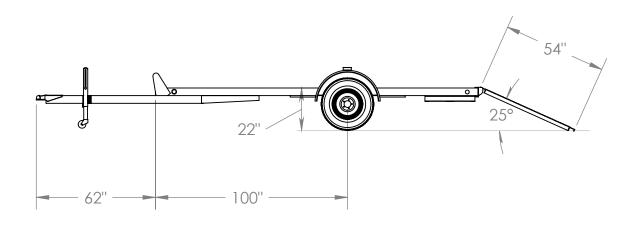

|                                                                                                                                                                                                                                                     | DRAWN   | Don                                                    | Tuesday, August 07, 2012 12:10:46 PM |
|-----------------------------------------------------------------------------------------------------------------------------------------------------------------------------------------------------------------------------------------------------|---------|--------------------------------------------------------|--------------------------------------|
|