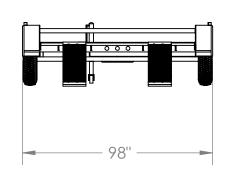

|                                                                                                                                                                                                                                                     | DRAWN   | Don                                                    | Tuesday, August 07, 2012 12:10:46 PM |
|-----------------------------------------------------------------------------------------------------------------------------------------------------------------------------------------------------------------------------------------------------|---------|--------------------------------------------------------|--------------------------------------|
|