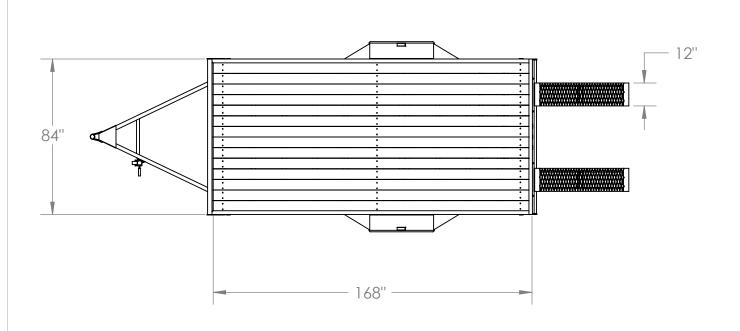

|                                                                                                                                                                                                                                                     | DRAWN   | Don                                                    | Tuesday, August 07, 2012 12:10:46 PM |
|-----------------------------------------------------------------------------------------------------------------------------------------------------------------------------------------------------------------------------------------------------|---------|--------------------------------------------------------|--------------------------------------|
|