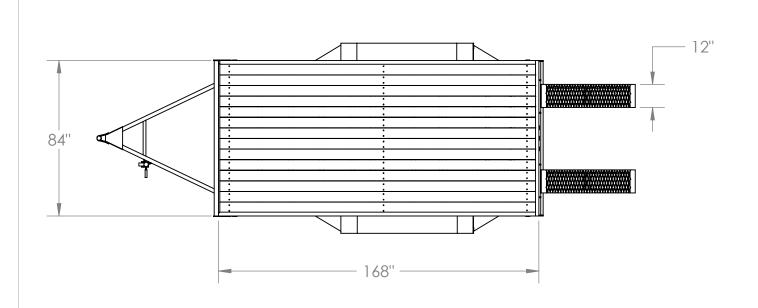

|                                                                                                                                                                                                                                                   | DRAWN   | Don                                                   | Tuesday, August 07, 2012 12:10:46 PM |
|---------------------------------------------------------------------------------------------------------------------------------------------------------------------------------------------------------------------------------------------------|---------|-------------------------------------------------------|--------------------------------------|
|