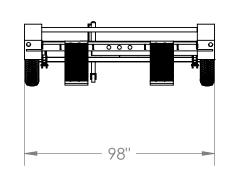

|                                                                                                                                                                                                                                                   | DRAWN   | Don                                                   | Tuesday, August 07, 2012 12:10:46 PM |
|---------------------------------------------------------------------------------------------------------------------------------------------------------------------------------------------------------------------------------------------------|---------|-------------------------------------------------------|--------------------------------------|
|