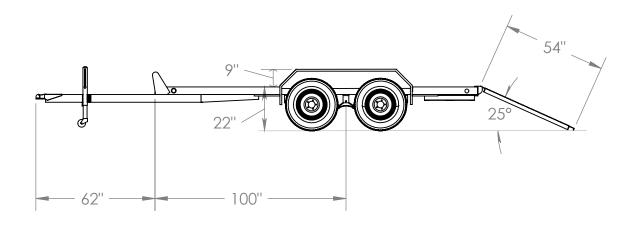

|                                                                                                                                                                                                                                                   | DRAWN   | Don                                                   | Tuesday, August 07, 2012 12:10:46 PM |
|---------------------------------------------------------------------------------------------------------------------------------------------------------------------------------------------------------------------------------------------------|---------|-------------------------------------------------------|--------------------------------------|
|